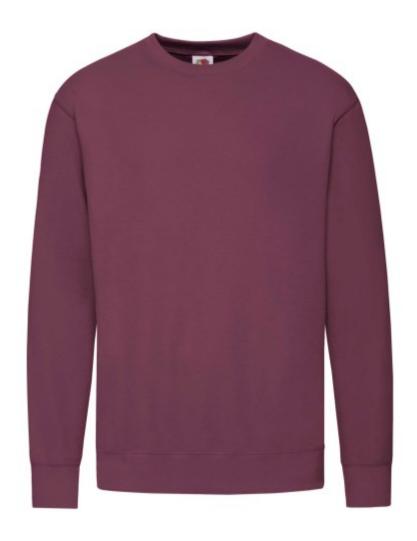

# FRUIT OF THE LOOM, LIGHTWEIGHT SET-IN SWEAT, CLASSIC LIGHTWEIGHT MEN'S SWEATSHIRT, BURGUNDY, M

### **Basic informations**

Size: M

Package: 24 Length: 48.5 Width: 37.5 Height: 30

Size: M

Color: Burgundy

## **Specification**

Fruit of the Loom, Lightweight Set-in Sweat, Classic Lightweight Men's Sweatshirt, Burgundy, M. Classic Men's Lightweight Sweatshirt, Sweatshirt, with light collar and sleeves and sleeves at the end, 80% cotton and 20% polyester, 240gm/m2 cotton. Branding: DTG, screen printing, flex, flock, embroidery